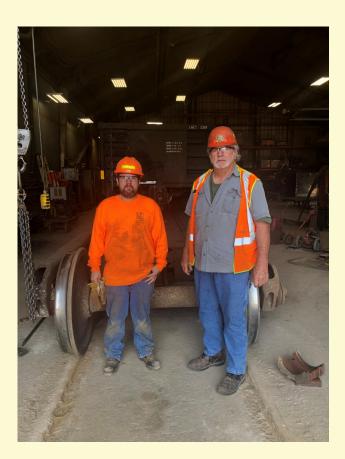

# **Railroad Mechanical Team**

There are five people that make up the railroad mechanical team. They are responsible for maintenance and repairs for 19 locomotives in Dell Rapids, 2 in Ortonville, 625 railcars and 6 passenger cars.

The team members are Sam Vollmer and Mark Leber who primally take care of the railcars anywhere from Ortonville, MN to Sioux City, IA.

They are also responsible for any other foreign railcar that comes on to the D & I main line, ethanol cars, DDG cars, cement cars, etc.

They do everything from routine maintenance to wreck repairs from a derailment.

View as Webpage

**Spanish Version** 

Their primary responsibilities are to maintain and repair 19 locomotives in Dell Rapids and 2 in Ortonville.

They do everything from the general maintenance, federal inspections required by the FRA to major repairs.

There is 65 years of combined experience and knowledge on the team keeping freight rolling.

Hats off to a Rock-Solid railroad mechanical team that does a great job!