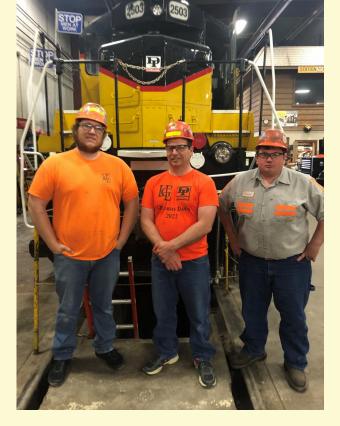

# **Railroad Mechanical Team**

There are five people that make up the railroad mechanical team. They are responsible for maintenance and repairs for 19 locomotives in Dell Rapids, 2 in Ortonville, 625 railcars and 6 passenger cars.

Their primary responsibilities are to maintain and repair 19 locomotives in Dell Rapids and 2 in Ortonville.

They do everything from the general maintenance, federal inspections required by the FRA to major repairs.

There is 65 years of combined experience and knowledge on the team keeping freight rolling.

Hats off to a Rock-Solid railroad mechanical team that does a great job!