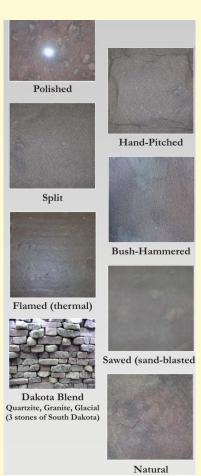

#### **Dell Rapids East Quarry**

In the world of Quarries there are two types; Aggregate and Cut Stone. The quality parameters are very different.

At L.G. Everist, we have both!
East Sioux Quarry, Ortonville, Dell Rapids East and West, all produce aggregate. Our Jasper quarry is the lone cut stone location.

- Aggregate Quarries are focused on crushing and sizing of material.
- Cut Stone Quarries focus on cutting blocks of stone and applying the proper finish.

The quality of Cut Stone has parameters that focus not only on shape, but also finish.

Polished \* Split \* Flamed \* Hand Pitched \* Sawed

The language (jargon) used to describe the different quality and intended use is unique:

Rift – The most pronounced direction of splitting or cleavage of a stone

Pitch – The face of the stone is hand chiseled (Pitched) to achieve a bold face

The end use of the stone has a wide range of possibilities. These are just a few:

Railroad Maintenance Worker