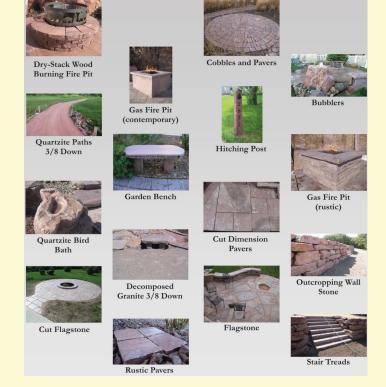

Pitch – The face of the stone is hand chiseled (Pitched) to achieve a bold face

The end use of the stone has a wide range of possibilities. These are just a few:

Railroad Maintenance Worker